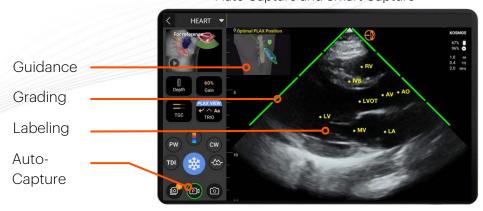

#### TRIO

Al-automated image Guidance, Grading, Labeling, Auto Capture and Smart Capture