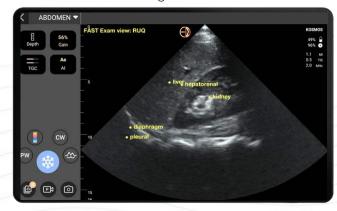

#### AI FAST

Al FAST provides real-time automated anatomical labeling and view identification