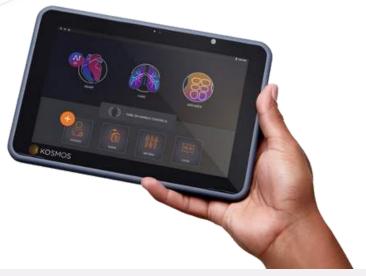

## YOUR CHOICE OF **MOBILE PLATFORM**

Bridge - The Bridge is our proprietary, encrypted tablet that lets you capture, save, and export exams to your PACS.

Android and iOS - Kosmos transducers are compatible with select Android and iOS-based tablets, allowing you to license only the features you want. Now you can have the power of Kosmos on the device of your choice! Simply download the app from the Google Play or Apple Store and start scanning.