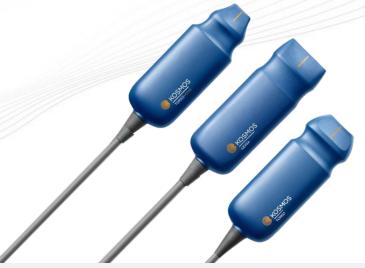

## REDEFINING HANDHELD **ULTRASOUND**

Cart-based features are no longer limited to cartbased systems. Kosmos, offering CW, PW, CPD, TDI, and AI, is the most advanced handheld ultrasound device available. Despite costing just a fraction of the price of cart-based systems, Kosmos provides diagnostic-grade imaging that has been benchmarked against them.<sup>1</sup>