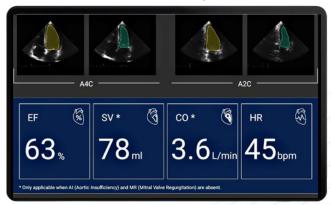

COM SR**

Direct support of DICOM features for seamless reporting



## TDI

Allows for complete assessment of diastolic function



#### **Color Doppler**

Color representation of blood flow velocity & direction within a specific region of interest



#### **Post Processing**

Ability to add or edit measurements and label anatomy after image acquisition



## **CW Doppler**

Allows interrogation of high velocity jets and valvular pathology



#### **CPD**

Color representation of vascular amplitude within a specific region of interest



#### **Advanced Calcs**

Vascular & cardiac calcs available with auto-VTI tracing

#### TRIO

Al-automated image Guidance, Grading, Labeling, Auto Capture and Smart Capture



### Kosmos Ejection Fraction

Al-driven EF, stroke volume, and cardiac output



#### AI FAST

Al FAST provides real-time automated anatomical labeling and view identification



# MORE POWERFUL WITH SOFTWARE SOLUTIONS

### Us2.ai

Al-calculated reports for speed, accuracy, and reproducibility in interpretation of echo



## Kosmos Universal Platform

Education SW platform to facilitate image archiving, retrieval, QA and user-reporting



## 19Labs<sup>™</sup>

Tele-ultrasound solution allowing users to stream the ultrasound exam, device camera & audio in real-time